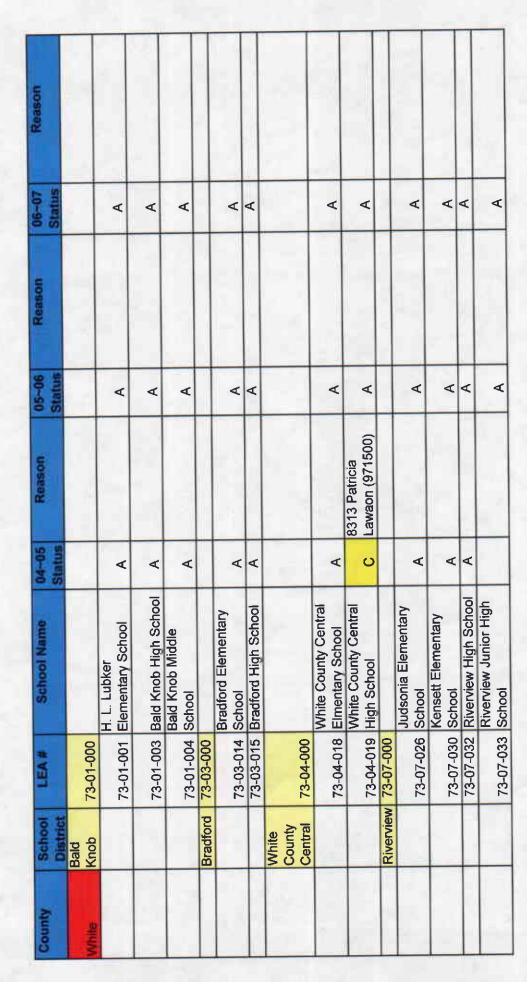

# **Contiguous Districts to Bald Knob**

| Bald Knob School District        |       |       |       |
|----------------------------------|-------|-------|-------|
| School                           | 04-05 | 05-06 | 06-07 |
| H. L. Lubker Elementary          | A     | Α     | A     |
| Bald Knob Middle School          | A     | A     | A     |
| Bald Knob High School            | A     | Α     | A     |
| Bradford School District         |       |       |       |
| School                           | 04-05 | 05-06 | 06-07 |
| Bradford Elementary              | A     | Α     | A     |
| Bradford High School             | Α     | Α     | A     |
| White County Central             |       |       |       |
| School                           | 04-05 | 05-06 | 06-07 |
| White County Central Elementary  | A     | Α     | A     |
| White County Central High School | C     | A     | A     |
| Riverview School District        |       |       |       |
| School                           | 04-05 | 05-06 | 06-07 |
| Judsonia Elementary              | A     | А     | A     |
| Kensett Elementary               | A     | A     | A     |
| Riverview High School            | A     | А     | A     |
| Riverview Junior High School     | N/A   | A     | A     |
| Augusta School District          |       |       |       |
| School                           | 04-05 | 05-06 | 06-07 |
| Augusta Elementary               | C     | С     | A     |
| Augusta High School              | A     | С     | C     |
| Cotton Plant Elementary          | A     | С     | С     |
| Midland School District          |       |       |       |
| School                           | 04-05 | 05-06 | 06-07 |
| Midland Elementary               | A     | Α     | A     |
| Midland High School              | A     | С     | A     |