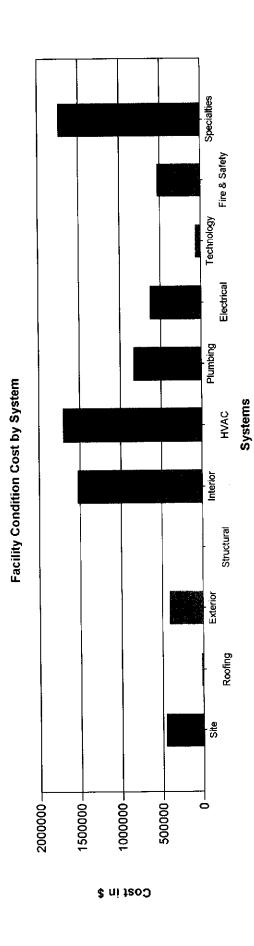

$630,656             | \$2.07  | \$18,045         | \$2,700    | 1,000     | 6/6/HOT¢                       |                  |                  |
| Technology    | \$72,333              | \$.24   | \$0              | \$0        | \$670,952 | \$71,361                       | \$0              | 5/42,515         |
| Fire & Safety | \$535,621             | \$1.76  | \$0              | \$194,300  | \$0       | \$0                            | \$0              | \$194,300        |

ч <del>1</del>

| \$92,220    | \$2,861,691 |
|-------------|-------------|
| \$0         | \$207,990   |
| \$0         | \$364,804   |
| \$90,480    | \$1,801,455 |
| 0\$         | \$265,200   |
| \$1,740     | \$222,242   |
| \$5.73      | \$26.17     |
| \$1,747,158 | \$7,977,773 |
| Specialties | Total       |



Districtwide Facility Condition by System by Priority

|               |             |           | Priority    |           |           |
|---------------|-------------|-----------|-------------|-----------|-----------|
| Cuetam        | Total       | -         | 2           | m         | 4         |
|               | ¢461 814    | 0\$       | \$198,446   | \$13,089  | \$250,279 |
| Doofing       | \$20.686    | \$0       | \$20,686    | \$0       | \$0       |
| Extering      | \$417,682   | . 0\$     | \$417,682   | \$0       | \$0       |
| Structural    | \$18,466    | . 0\$     | \$18,466    | \$0       | \$0       |
| Interior      | \$1.530,018 | \$        | \$1,063,468 | \$466,550 | \$0       |
|               | \$1,704.850 | \$0       | \$1,677,578 | 0\$       | \$27,273  |
| Blu