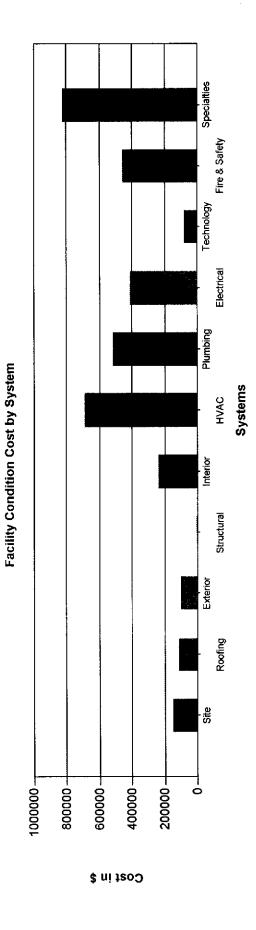

| \$516,648                  | \$4.48   | \$0      | \$0       | \$9,938   | \$3,600   | \$0      | \$13,538         |
| Electrical    | \$410,781                  | \$3.56   | \$33,750 | \$21,308  | \$44,950  | \$84,281  | \$5,080  | \$189,369        |
| Technology    | \$83,270                   | \$.72    | \$21,375 | \$84,046  | \$25,798  | \$12,495  | \$0      | \$143,714        |
| Fire & Safety | \$458,243                  | \$3.97   | \$0      | \$0       | \$0       | \$0       | \$0      | \$0              |
| Specialties   | \$826,149                  | \$7.16   | \$0      | \$4,000   | 0\$       | \$0       | \$0      | \$4,000          |
| Total         | \$3,597,328                | \$31.19  | \$62,625 | \$614,349 | \$256,498 | \$372,923 | \$26,803 | \$1,333,198      |

•



# **Districtwide Facility Condition by System by Priority**

|               |             |           | Priority    |           |           |
|---------------|-------------|-----------|-------------|-----------|-----------|
| System        | Total       | F1        | 7           | m         | 4         |
| Site          | \$150,731   | \$0       | \$143,852   | \$0       | \$6,879   |
| Roofing       | \$117,225   | \$0       | \$117,225   | \$0       | \$0       |
| Exterior      | \$102,914   | \$0       | \$102,914   | \$0       | \$0       |
| Structural    | \$2,340     | \$0       | \$2,340     | \$0       | \$0       |
| Interior      | \$236,559   | \$0       | \$220,539   | \$16,020  | \$0       |
| HVAC          | \$692,468   | 0\$       | \$678,831   | \$0       | \$13,636  |