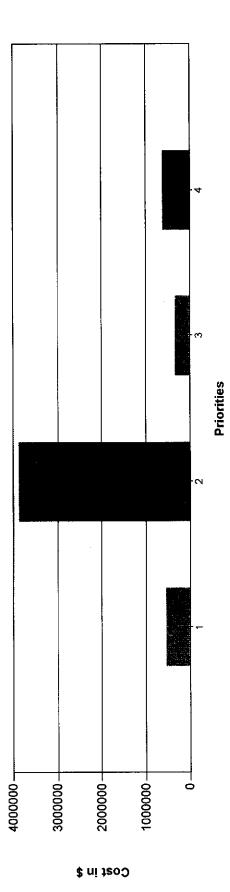

18 | \$        | \$1,063,468 | \$466,550 | \$0       |
|               | \$1,704.850 | \$0       | \$1,677,578 | 0\$       | \$27,273  |
| Blumbing      | \$838,488   | , \$      | \$829,000   | 0\$       | \$9,489   |
| Electrical    | \$630.656   | \$4,746   | \$604,905   | 0\$       | \$21,004  |
| Technology    | \$72.333    | 0\$       | \$0         | \$1,039   | \$71,294  |
| Fire & Safety | \$535,621   | \$153,595 | \$382,026   | \$0       | \$0       |
|               |             |           |             |           |           |

ц

| Specialties | \$1,747,158 | \$72,473  | \$310,616   | \$983,735   | \$380,333 |
|-------------|-------------|-----------|-------------|-------------|-----------|
| Total       | \$7,977,773 | \$230,814 | \$5,522,873 | \$1,464,414 | \$759,671 |





| 2005         Year 1         Year 2         Year 3         Year 4         Year 5         Year 6         Year 7         Year 7 </th <th><b>Enrollment Projection Summary</b></th> <th>immary</th> <th></th> | <b>Enrollment Projection Summary</b> | immary     |        |        |        |        |        |        |        |        |        |         |
|----------------------------------------------------------------------------------------------------------------------------------------------------------------------------------------------------------------------------------------------------------------------------------------------------------------------------------------------------------------------------------------------------------------------------------------------------------------