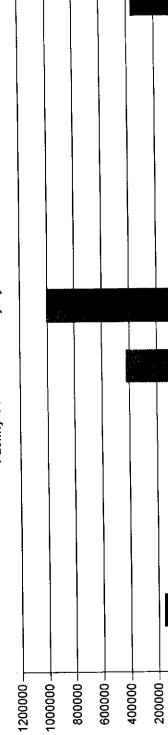

Ŧ.

This chart provides school improvement status August 2007 based on 2006-2007 assessments:

| DISTRICT            | SCHOOL                   | LEA     | STATUS | CAUSE                                                                                                                |
|---------------------|--------------------------|---------|--------|----------------------------------------------------------------------------------------------------------------------|
| Bald Knob           | Lubker Elem K 4          | 7301001 | MS     |                                                                                                                      |
|                     | Middle 5-8               | 7301004 | Yr 1   | SpEd literacy, other schools do not have<br>"n" for this subgroup                                                    |
|                     | High School 9-12         | 7301003 | MS     |                                                                                                                      |
| Augusta             | Elem K-8                 | 7401001 | Yr 5   | 4 of 5 subgroups making either<br>growth/Safe Harbor in literacy and math<br>SpEd not meeting standards              |
|                     | Cotton Plant Elem<br>K-6 | 7401007 | N/A    | No group 40, subgroups not meeting standard literacy/math                                                            |
|                     | High School 9-12         | 7401003 | Yr 1   | 3 of 3 subgroups not meeting standard<br>literacy/math, less than 40 subgroups not<br>meeting standard literacy/math |
| Bradford            | Elem K-6                 | 7303014 | MS     |                                                                                                                      |
|                     | High School 7-12         | 7303015 | MS     |                                                                                                                      |
| Midland             | Elem K-6                 | 3211022 | MS     |                                                                                                                      |
|                     | High School 7-12         | 3211035 | MS     |                                                                                                                      |
| Riverview           | Judsonia K-6             | 7307026 | MS     |                                                                                                                      |
|                     | Kensett K-6              | 7307030 | MS     |                                                                                                                      |
|                     | Jr High 7-8              | 7307033 | MS     |                                                                                                                      |
|                     | High School 9-12         | 7307032 | MS     |                                                                                                                      |
| White Co<br>Central | Elm K-6                  | 7304018 | MS     |                                                                                                                      |
|                     | High School 7-12         | 7304019 | MS     |                                                                                                                      |