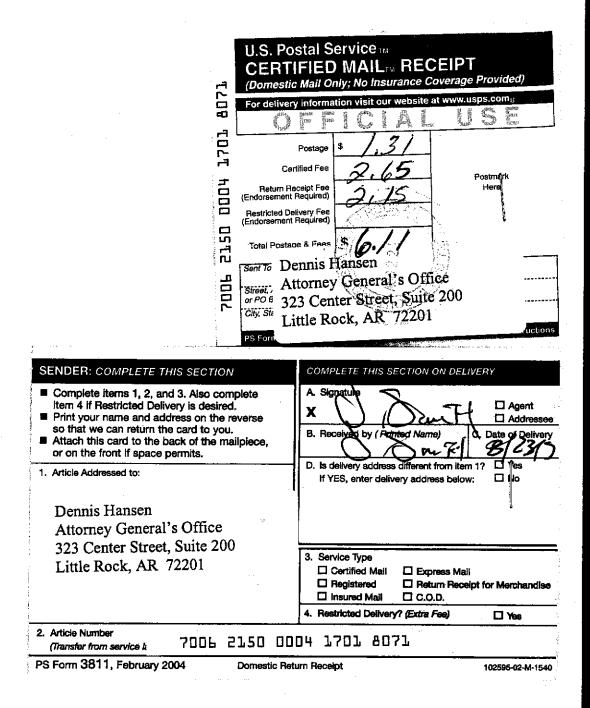

Education (SBE) with the Commissioner of the ADE within the time period set forth in Ark. Code Ann. § 6-20-1905; and

WHEREAS, the SBE, at its regularly scheduled meeting of June 11, 2007, has determined that the Bald Knob School District, having been previously identified as a school district in fiscal distress, shall be and is classified as a school district in fiscal distress pursuant to Ark. Code Ann. § 6-20-1906 and shall be required to meet the requirements of a school district classified as being in fiscal distress as set forth in the "Arkansas Fiscal Assessment and Accountability Program," Ark. Code Ann. § 6-20-1901, et set.

ORDERED AND SIGNED this 194% day of June 2007 at Little Rock, Pulaski County, Arkansas.

ran Jatu

Diane Tatum Chairperson Arkansas State Board of Education



65.

# ARKANSAS DEPARIMENT OF Education

Dr. T. Kenneth James, Commissioner

4 State Capitol Mall 
• Little Rock, AR 72201-1071 (501) 682-4475 http://ArkansasEd.org

August 22, 2007

Ms. Stephanie Monroe Assistant Secretary for Civil Rights U. S. Department of Education Office for Civil Rights 550 12<sup>th</sup> Street, S.W. Washington, D.C. 20202-1100

Dear Ms. Monroe:

The Arkansas State Board of Education (State Board), at its special meeting to be held on September 24, 2007, is set to consider the annexation of the Bald Knob School District into a contiguous school district.

I am writing to you to inquire as to whether your office has any objection or concern to annexation of the Bald Knob School District in the manner described above.

As the State Board's special meeting on the p