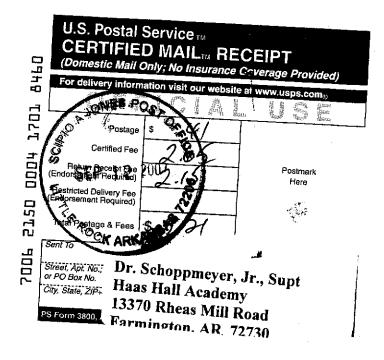

# ARKANSAS DEPARTMENT OF Education

Dr. T. Kenneth James, Commissioner

4 State Capitol Mall 

Little Rock, AR 72201-1071
(501) 682-4475
http://ArkansasEd.org

September 12, 2007

Dr. Martin W. Schoppmeyer, Jr. Haas Hall Academy 13370 Rheas Mill Road Farmington, AR 72730

Dear Dr. Schoppmeyer:

This letter is to notify you that the State Board of Education (State Board) has directed that Haas Hall Academy (Academy) conclude the matter between the Academy and the Arkansas Teacher Retirement System (ATRS) immediately. Conclusion of the matter between the Academy and the ATRS means that the Academy will pay in full whatever amount it owes to the ATRS, and submit written proof of receipt of same and verification of the conclusion of this matter by the ATRS, to my office prior to the State Board meeting of September 24, 2007. Should you fail to comply with the above State Board directive, the State Board may hear or consider the possibility of modification or revocation of the Academy's open-enrollment charter pursuant to Ark. Code Ann. § 6-23-105 at its meeting of Monday, October 8, 2007.